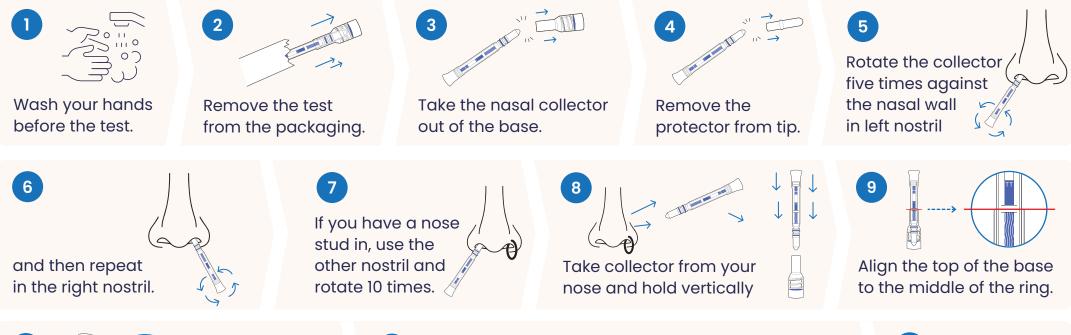

## Note: Use test only one time. Test within first 7 days of symptoms. Testing by adult or under adult supervision only.

Wait 15 minutes, 15:00 then check your minutes results. Results will be invalid after 30 minutes.