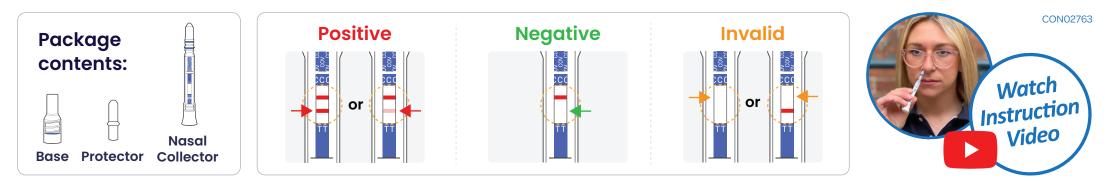

30

Compare your results with the images shown above. 11 A **Positive** result shows both a control line **and** test line. A faint test line should be considered positive. Take a PCR laboratory test (regular COVID-19 test) immediately and contact your health provider. No control line means Invalid - push the collector into base & re-test. Call us for advice.